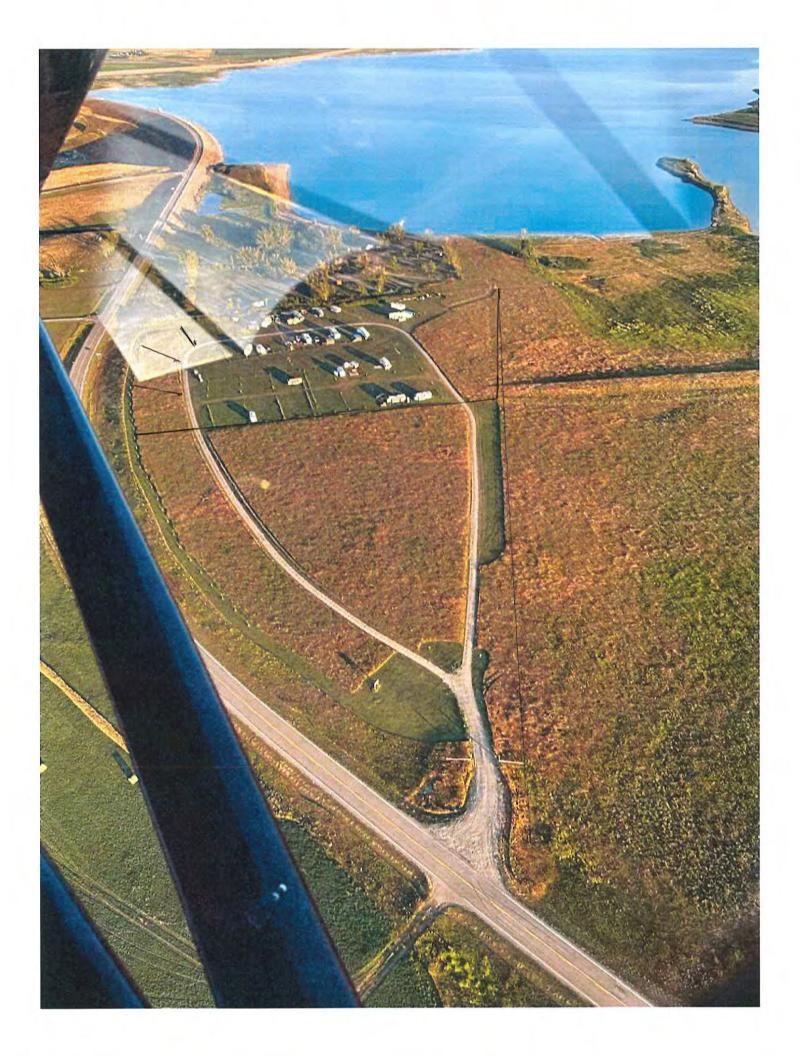

### BACKGROUND:

- On March 28, 2025, the MD accepted the Development Permit Application No. 2025-09 from applicant Glenda Kettles o/a The Dam Campground. (Attachment No. 1).
- This development has been in operation since 2023, starting at 12 seasonal lots (Development Permit 2023-16) and then an additional 10 lots in 2024 (Development Permit 2024-19). The applicant has reconfigured the site plan from 2024, to fit 8 final lots, which do border along Hwy 505 (Attachment No. 2)
- The applicant wrote a letter stating her reasons for increasing the number of lots to 30 (Attachment No. 3).
- The reasoning for rescinding permits 2023-16 and 2024-19 is to ensure that administration has a final tally and does not have to dig back historically to ensure the amount of lots are correct.
- This application is being placed in front of the MPC because:
  - Within the Rural Recreation 1 (RR-1) Land Use District, Recreational Accommodation, Highway Commercial is a Discretionary Use.
- The applicant is additionally asking for each lot to be allowed one (1) accessory building, to a
  maximum size of 9.29 m² (100ft²) for storage purposes, or to be used as an outdoor camp kitchen.
  Lease holders are responsible for all their own belongings and would be responsible for providing
  accessory building specs to the applicant.
- The applicant has planted a significant amount of trees, to shelter the sites from the wind and elements, but also created an esthetically pleasing campsite area (Attachment No. 4).
- The application was forwarded to the adjacent landowners for comment; five responses were received at the time of this report being written (Attachment No. 5).