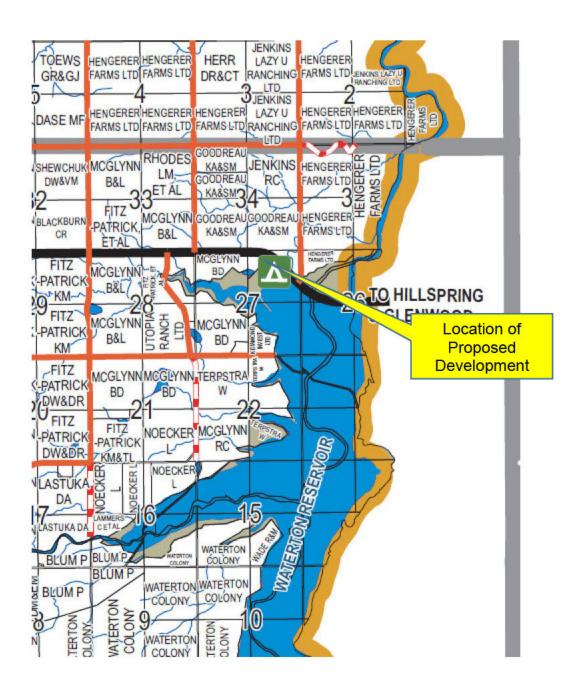

## **Location of Proposed Development**

Presented to: Municipal Planning Commission

**Municipal District of Pincher Creek** 

P.O. Box 279

Pincher Creek, AB T0K 1W0 Phone: 403.627.3130 • Fax: 403.627.5070

### BACKGROUND:

- On March 28, 2025, the MD accepted the Development Permit Application No. 2025-09 from applicant Glenda Kettles o/a The Dam Campground. (Attachment No. 1).
- This development has been in operation since 2023, starting at 12 seasonal lots (Development Permit 2023-16) and then an additional 10 lots in 2024 (Development Permit 2024-19). The applicant has reconfigured the site plan from 2024, to fit 8 final lots, which do border along Hwy 505 (Attachment No. 2)
- The applicant wrote a letter stating her reasons for increasing the number of lots to 30 (Attachment No. 3).
- The reasoning for rescinding permits 2023-16 and 2024-19 is to ensure that administration has a final tally and does not have to dig back historically to ensure the amount of lots are correct.
- This application is being placed in front of the MPC because:
  - Within the Rural Recreation 1 (RR-1) Land Use District, Recreational Accommodation, Highway Commercial is a Discretionary Use.
- The applicant is additionally asking for each lot to be allowed one (1) accessory building, to a
  maximum size of 9.29 m² (100ft²) for storage purposes, or to be used as an outdoor camp kitchen.
  Lease holders are responsible for all their own belongings and would be responsible for providing
  accessory building specs to the applicant.
- The applicant has planted a significant amount of trees, to shelter the sites from the wind and elements, but also created an esthetically pleasing campsite area (Attachment No. 4).
- The application was forwarded to the adjacent landowners for comment; five responses were received at the time of this report being written (Attachment No. 5).