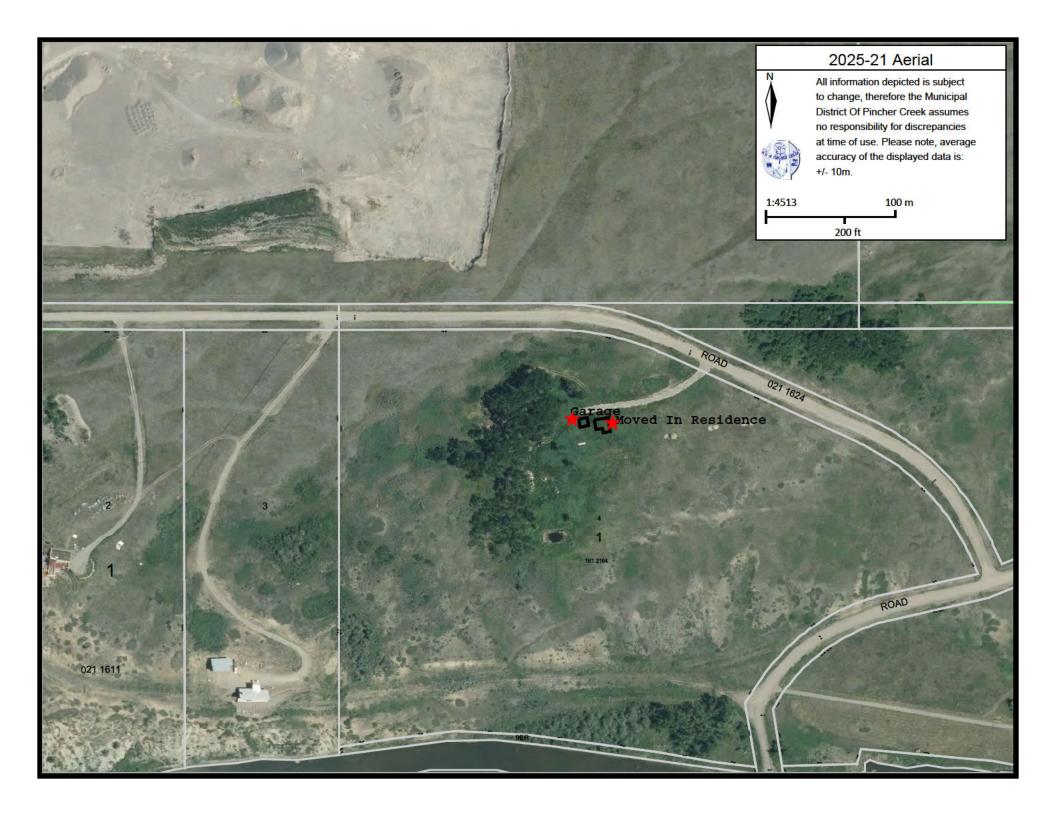

d. Development Permit Application No. 2025-21
 Daniel Desabrais
 Lot 4, Block 1, Plan 1612164 within NW 26-7-2 W5
 Moved-In Residential Building