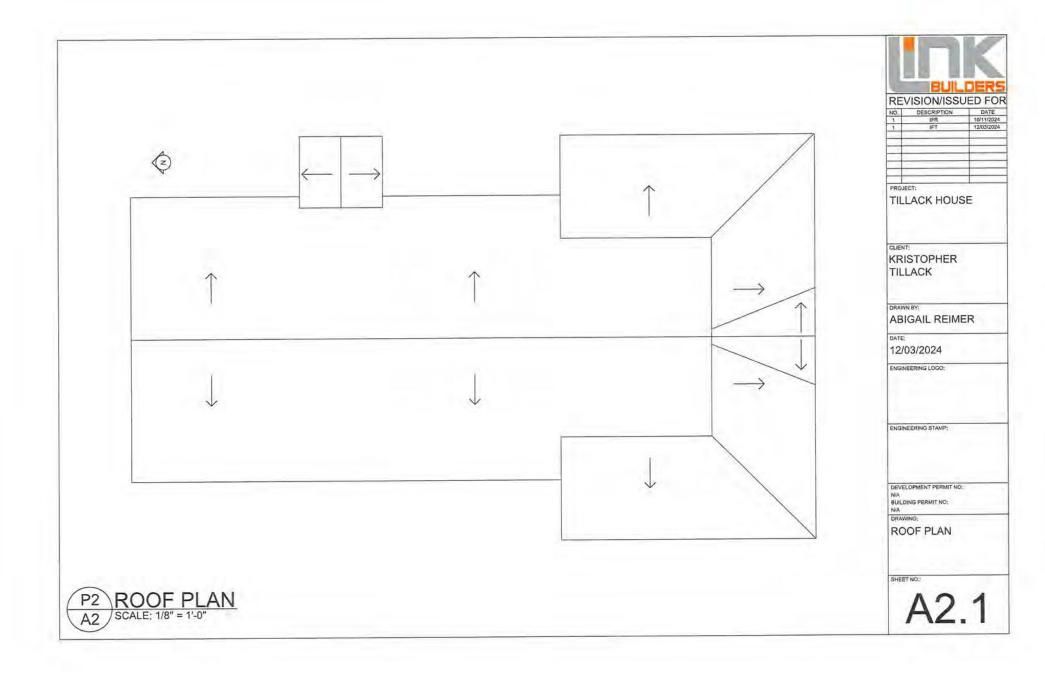

b. Development Permit Application No. 2025-10
 Link Builders for Kristopher Tillack
 Lot 1, Block 1, Plan 2410864 within NW 35-5-28 W4
 Single Detached Residence & Garden Suite

c. Development Permit Application No. 2025-19
 Dave & Sandra Dalzell
 Lot 16;15;; within NE 1-5-30 W4
 Secondary Farm Residence

### 5. **DEVELOPMENT PERMIT APPLICATIONS**

a. Development Permit Application No. 2025-10
 Link Builders for Kristopher Tillack
 Lot 1, Block 1, Plan 2410864 within NW 35-5-28 W4
 Single Detached Residence & Garden Suite