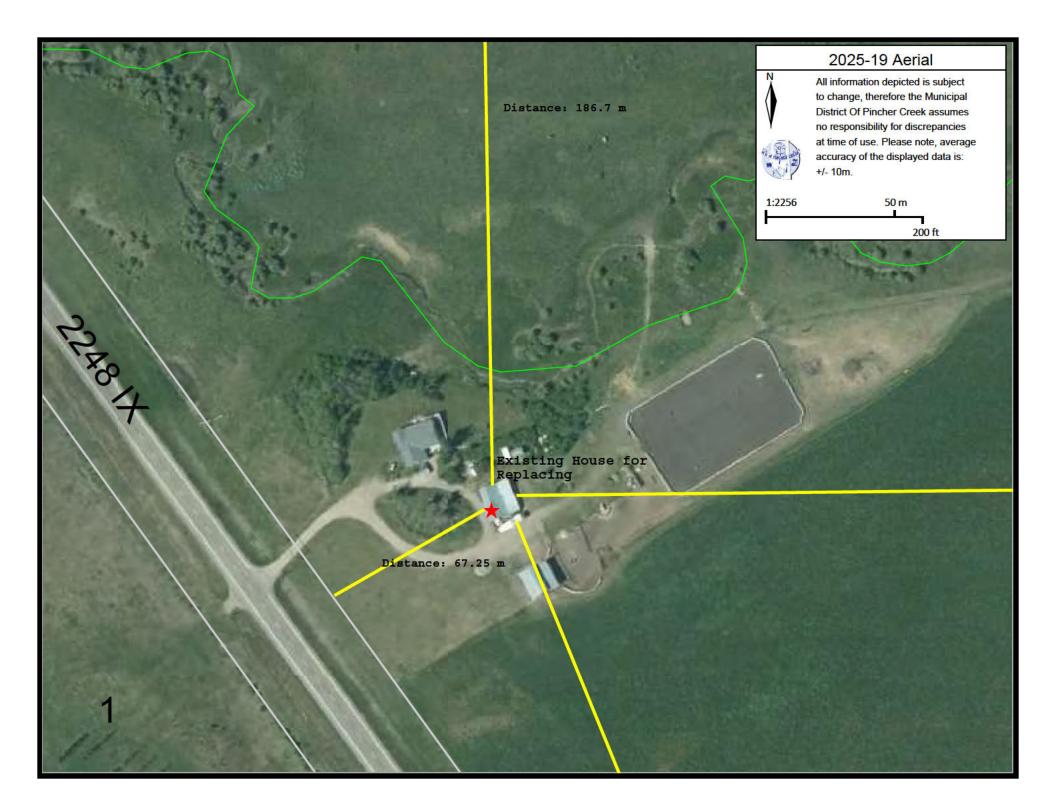

b. Development Permit Application No. 2025-10
 Link Builders for Kristopher Tillack
 Lot 1, Block 1, Plan 2410864 within NW 35-5-28 W4
 Single Detached Residence & Garden Suite

c. Development Permit Application No. 2025-19
 Dave & Sandra Dalzell
 Lot 16;15;; within NE 1-5-30 W4
 Secondary Farm Residence

## **Location of Proposed Development**

Presented to: Municipal Planning Commission

**Municipal District of Pincher Creek** 

P.O. Box 279

Pincher Creek, AB T0K 1W0 Phone: 403.627.3130 • Fax: 403.627.5070