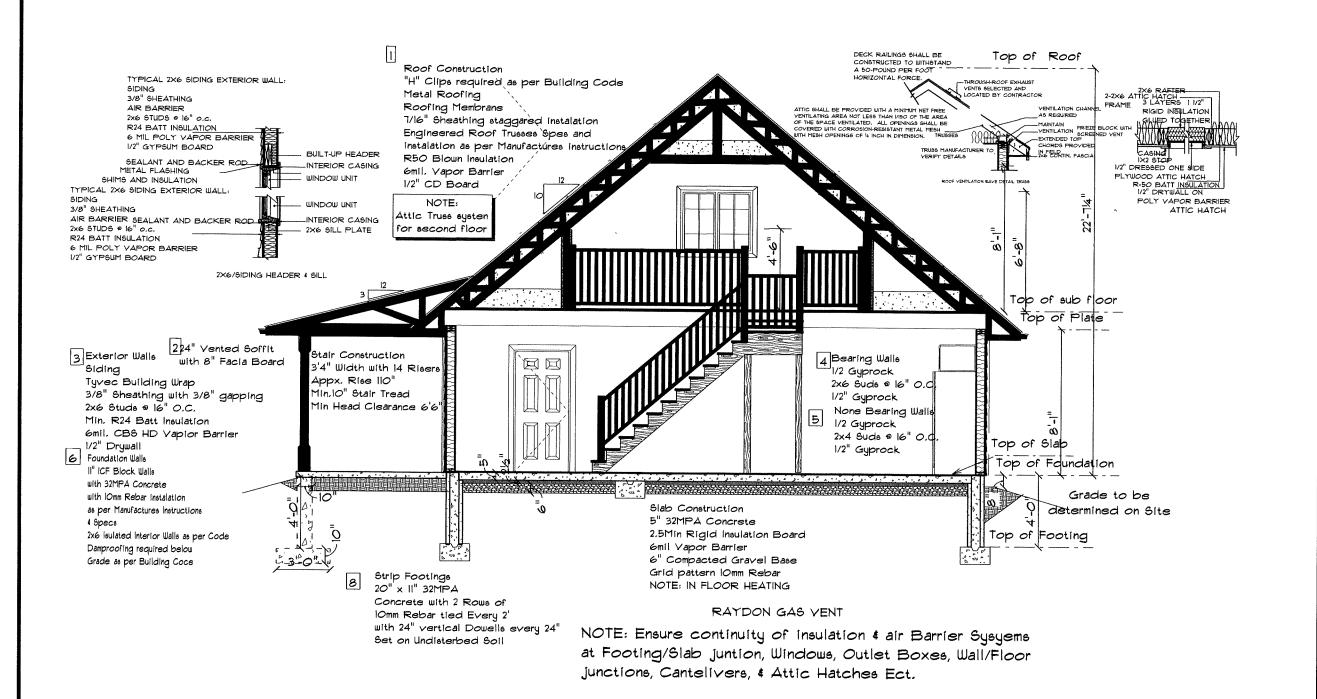

b. Development Permit Application No. 2025-10
 Link Builders for Kristopher Tillack
 Lot 1, Block 1, Plan 2410864 within NW 35-5-28 W4
 Single Detached Residence & Garden Suite

c. Development Permit Application No. 2025-19
 Dave & Sandra Dalzell
 Lot 16;15;; within NE 1-5-30 W4
 Secondary Farm Residence