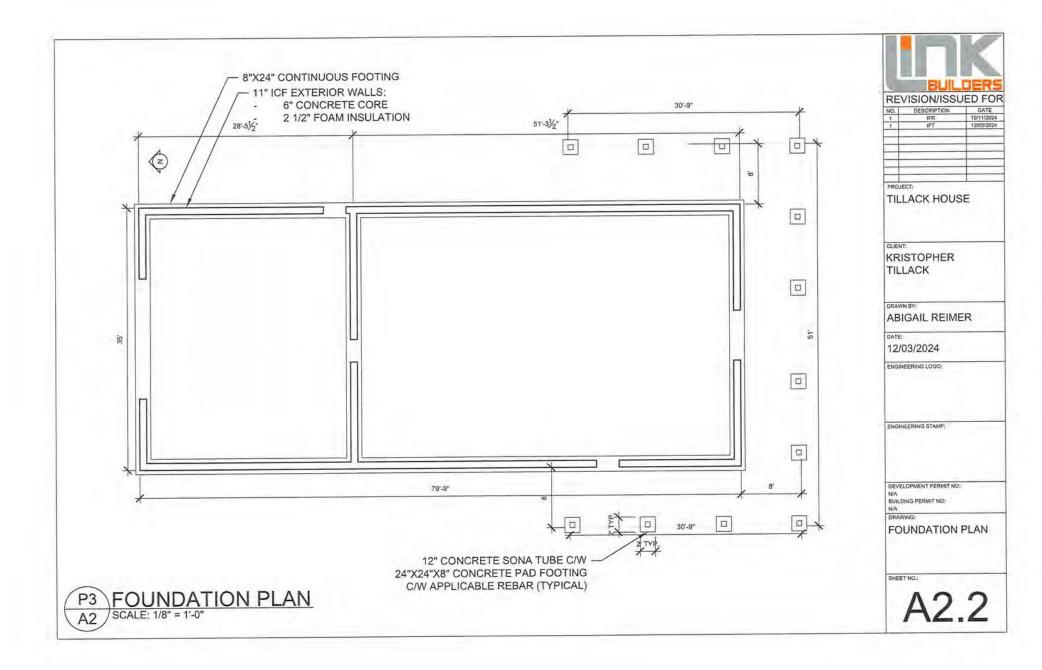

b. Development Permit Application No. 2025-10
 Link Builders for Kristopher Tillack
 Lot 1, Block 1, Plan 2410864 within NW 35-5-28 W4
 Single Detached Residence & Garden Suite

c. Development Permit Application No. 2025-19
 Dave & Sandra Dalzell
 Lot 16;15;; within NE 1-5-30 W4
 Secondary Farm Residence

### 5. **DEVELOPMENT PERMIT APPLICATIONS**

a. Development Permit Application No. 2025-10
 Link Builders for Kristopher Tillack
 Lot 1, Block 1, Plan 2410864 within NW 35-5-28 W4
 Single Detached Residence & Garden Suite

Reeve Rick Lemire 25/027

Moved that Development Permit No. 2025-10, for a Single Detached Residence and change of use to Garden Suite, be tabled pending further information from the applicant regarding the Garden Suite use.