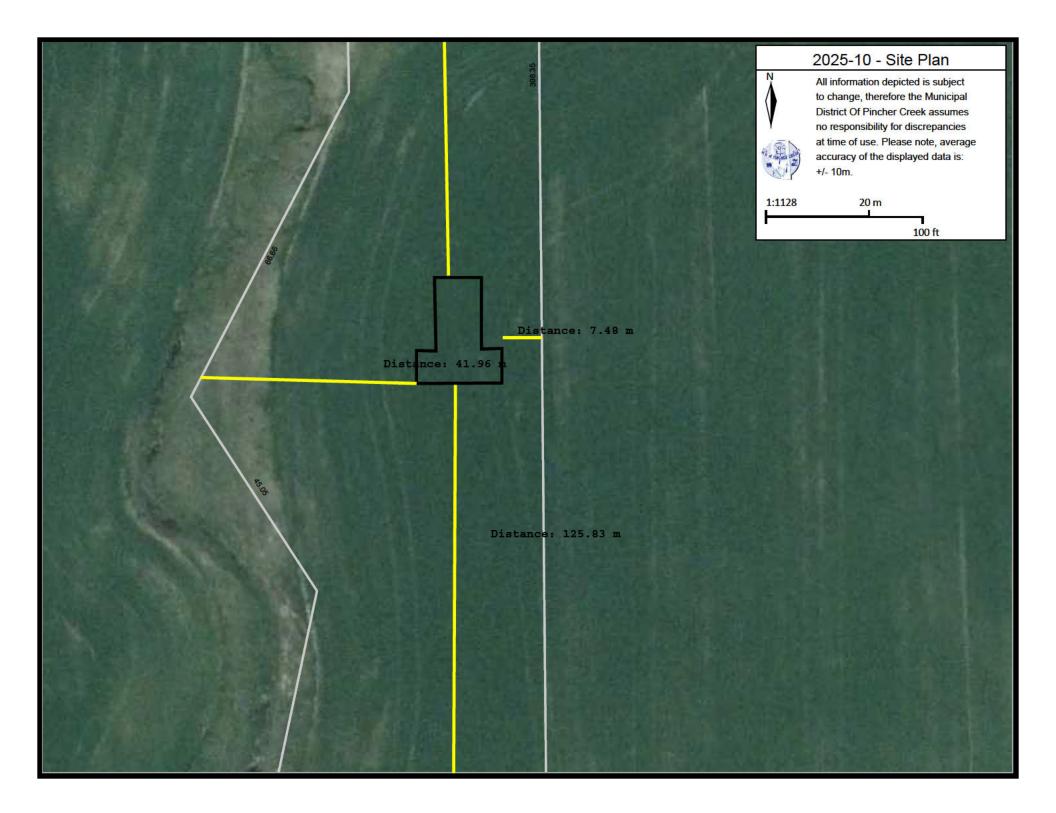

### 5. **DEVELOPMENT PERMIT APPLICATIONS**

a. Development Permit Application No. 2025-10
 Link Builders for Kristopher Tillack
 Lot 1, Block 1, Plan 2410864 within NW 35-5-28 W4
 Single Detached Residence & Garden Suite

Reeve Rick Lemire 25/027

Moved that Development Permit No. 2025-10, for a Single Detached Residence and change of use to Garden Suite, be tabled pending further information from the applicant regarding the Garden Suite use.