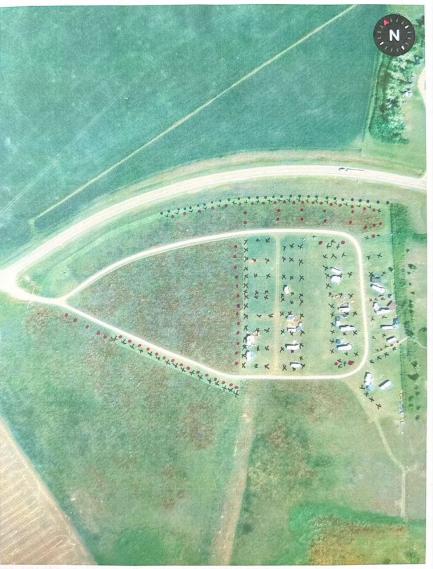

### BACKGROUND:

- On March 28, 2025, the MD accepted the Development Permit Application No. 2025-09 from applicant Glenda Kettles o/a The Dam Campground. (Attachment No. 1).
- This development has been in operation since 2023, starting at 12 seasonal lots (Development Permit 2023-16) and then an additional 10 lots in 2024 (Development Permit 2024-19). The applicant has reconfigured the site plan from 2024, to fit 8 final lots, which do border along Hwy 505 (Attachment No. 2)
- The applicant wrote a letter stating her reasons for increasing the number of lots to 30 (Attachment No. 3).
- The reasoning for rescinding permits 2023-16 and 2024-19 is to ensure that administration has a final tally and does not have to dig back historically to ensure the amount of lots are correct.
- This application is being placed in front of the MPC because:
  - Within the Rural Recreation 1 (RR-1) Land Use District, Recreational Accommodation, Highway Commercial is a Discretionary Use.
- The applicant is additionally asking for each lot to be allowed one (1) accessory building, to a
  maximum size of 9.29 m² (100ft²) for storage purposes, or to be used as an outdoor camp kitchen.
  Lease holders are responsible for all their own belongings and would be responsible for providing
  accessory building specs to the applicant.
- The applicant has planted a significant amount of trees, to shelter the sites from the wind and elements, but also created an esthetically pleasing campsite area (Attachment No. 4).
- The application was forwarded to the adjacent landowners for comment; five responses were received at the time of this report being written (Attachment No. 5).