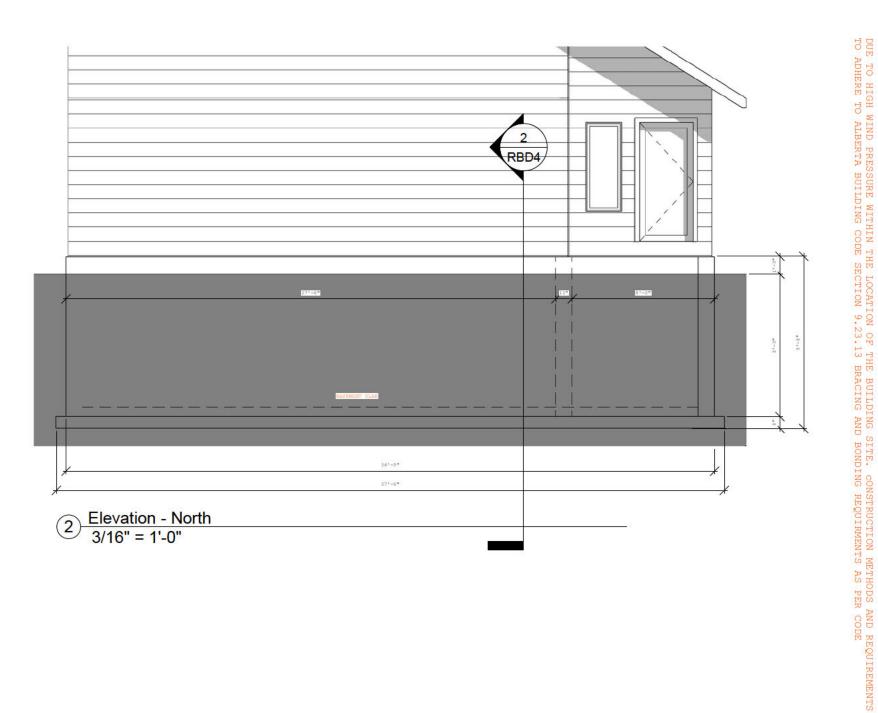

b. Development Permit Application No. 2025-10
 Link Builders for Kristopher Tillack
 Lot 1, Block 1, Plan 2410864 within NW 35-5-28 W4
 Single Detached Residence & Garden Suite

c. Development Permit Application No. 2025-19
 Dave & Sandra Dalzell
 Lot 16;15;; within NE 1-5-30 W4
 Secondary Farm Residence