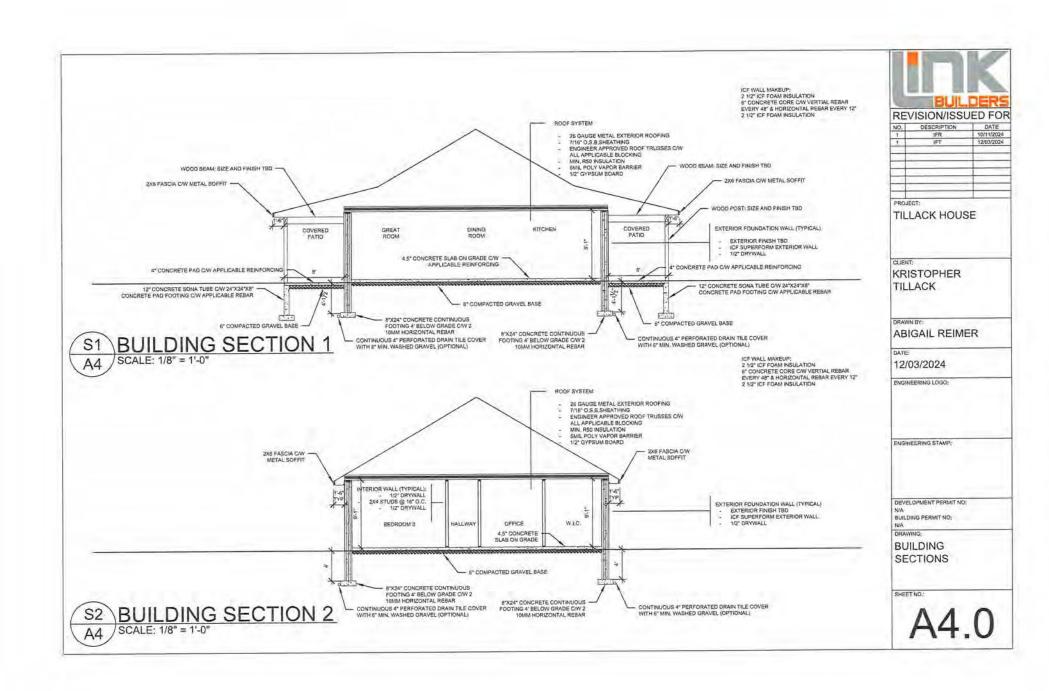

b. Development Permit Application No. 2025-10
 Link Builders for Kristopher Tillack
 Lot 1, Block 1, Plan 2410864 within NW 35-5-28 W4
 Single Detached Residence & Garden Suite

c. Development Permit Application No. 2025-19
 Dave & Sandra Dalzell
 Lot 16;15;; within NE 1-5-30 W4
 Secondary Farm Residence

### 5. **DEVELOPMENT PERMIT APPLICATIONS**

a. Development Permit Application No. 2025-10
 Link Builders for Kristopher Tillack
 Lot 1, Block 1, Plan 2410864 within NW 35-5-28 W4
 Single Detached Residence & Garden Suite

Reeve Rick Lemire 25/027

Moved that Development Permit No. 2025-10, for a Single Detached Residence and change of use to Garden Suite, be tabled pending further information from the applicant regarding the Garden Suite use.