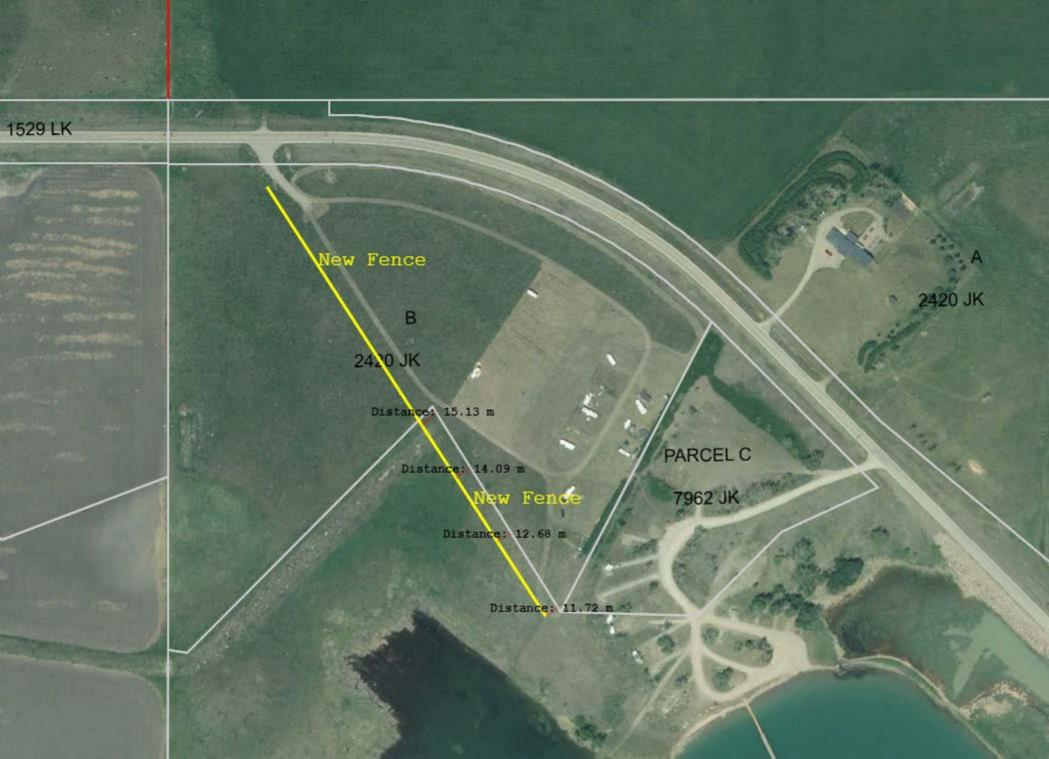

| TITLE:                                                              | DEVELO                                              | OPMENT PERMIT N                                                                                                           |                          |      |  |
|---------------------------------------------------------------------|-----------------------------------------------------|---------------------------------------------------------------------------------------------------------------------------|--------------------------|------|--|
| Applicant: Location: Division: Size of Parcel: Zoning: Development: | Block OT<br>1<br>62.24 ha<br>Rural Re<br>Recreation | Kettles o/a Dam Camp<br>Γ; Plan 2420JK within<br>(25.44 Acres)<br>ecreation-1 (RR-1)<br>onal Accommodation,<br>y Building | PINCHER CELEVI           |      |  |
| PREPARED BY: Laura McKinnon DATE: May 1, 2025                       |                                                     |                                                                                                                           |                          |      |  |
| <b>DEPARTMENT:</b>                                                  | Planning :                                          | and Development                                                                                                           |                          |      |  |
| Signature:  1. Dev 2. GIS 3. Let 4. Tre                             |                                                     |                                                                                                                           | 3. Letter from Applicant |      |  |
| APPROVALS:                                                          |                                                     |                                                                                                                           |                          |      |  |
|                                                                     |                                                     |                                                                                                                           |                          |      |  |
|                                                                     |                                                     |                                                                                                                           | Roland Milligan          |      |  |
| Department Director Date CAO Date                                   |                                                     |                                                                                                                           |                          | Date |  |

### BACKGROUND:

- On March 28, 2025, the MD accepted the Development Permit Application No. 2025-09 from applicant Glenda Kettles o/a The Dam Campground. (Attachment No. 1).
- This development has been in operation since 2023, starting at 12 seasonal lots (Development Permit 2023-16) and then an additional 10 lots in 2024 (Development Permit 2024-19). The applicant has reconfigured the site plan from 2024, to fit 8 final lots, which do border along Hwy 505 (Attachment No. 2)
- The applicant wrote a letter stating her reasons for increasing the number of lots to 30 (Attachment No. 3).
- The reasoning for rescinding permits 2023-16 and 2024-19 is to ensure that administration has a final tally and does not have to dig back historically to ensure the amount of lots are correct.
- This application is being placed in front of the MPC because:
  - Within the Rural Recreation 1 (RR-1) Land Use District, Recreational Accommodation, Highway Commercial is a Discretionary Use.
- The applicant is additionally asking for each lot to be allowed one (1) accessory building, to a
  maximum size of 9.29 m² (100ft²) for storage purposes, or to be used as an outdoor camp kitchen.
  Lease holders are responsible for all their own belongings and would be responsible for providing
  accessory building specs to the applicant.
- The applicant has planted a significant amount of trees, to shelter the sites from the wind and elements, but also created an esthetically pleasing campsite area (Attachment No. 4).
- The application was forwarded to the adjacent landowners for comment; five responses were received at the time of this report being written (Attachment No. 5).