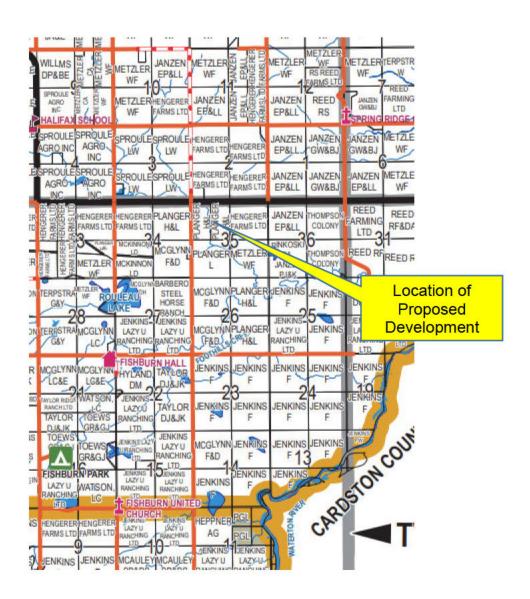

## **Location of Proposed Development**

Presented to: Municipal Planning Commission

**Municipal District of Pincher Creek** 

P.O. Box 279

Pincher Creek, AB T0K 1W0 Phone: 403.627.3130 • Fax: 403.627.5070