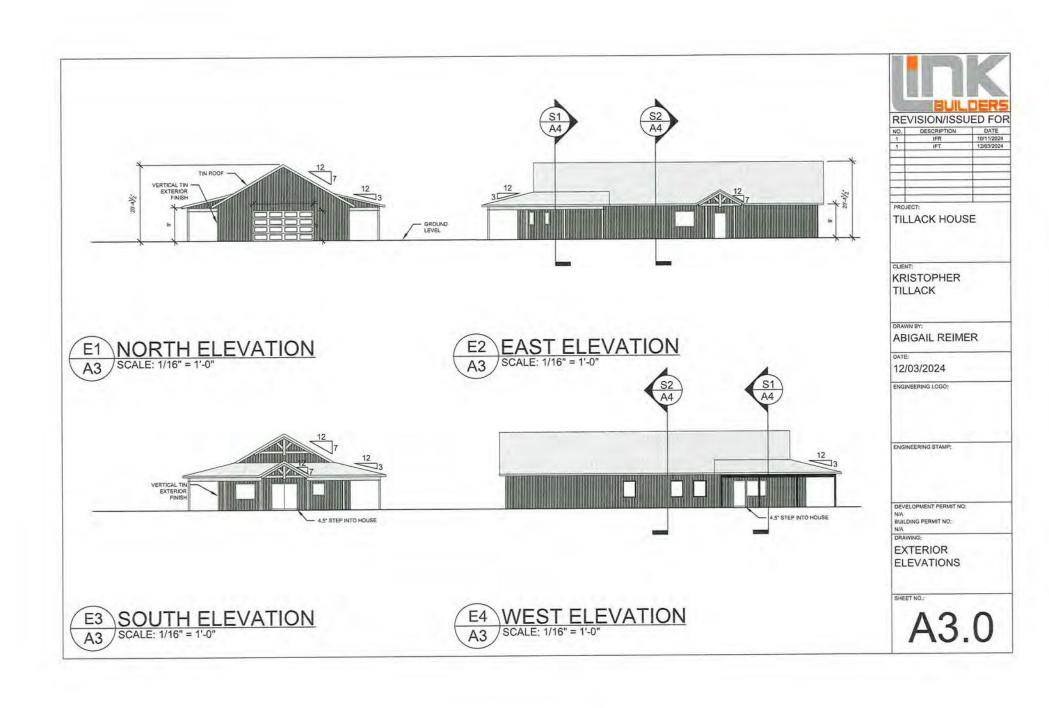

b. Development Permit Application No. 2025-10
 Link Builders for Kristopher Tillack
 Lot 1, Block 1, Plan 2410864 within NW 35-5-28 W4
 Single Detached Residence & Garden Suite

c. Development Permit Application No. 2025-19
 Dave & Sandra Dalzell
 Lot 16;15;; within NE 1-5-30 W4
 Secondary Farm Residence

### 5. **DEVELOPMENT PERMIT APPLICATIONS**

a. Development Permit Application No. 2025-10
 Link Builders for Kristopher Tillack
 Lot 1, Block 1, Plan 2410864 within NW 35-5-28 W4
 Single Detached Residence & Garden Suite