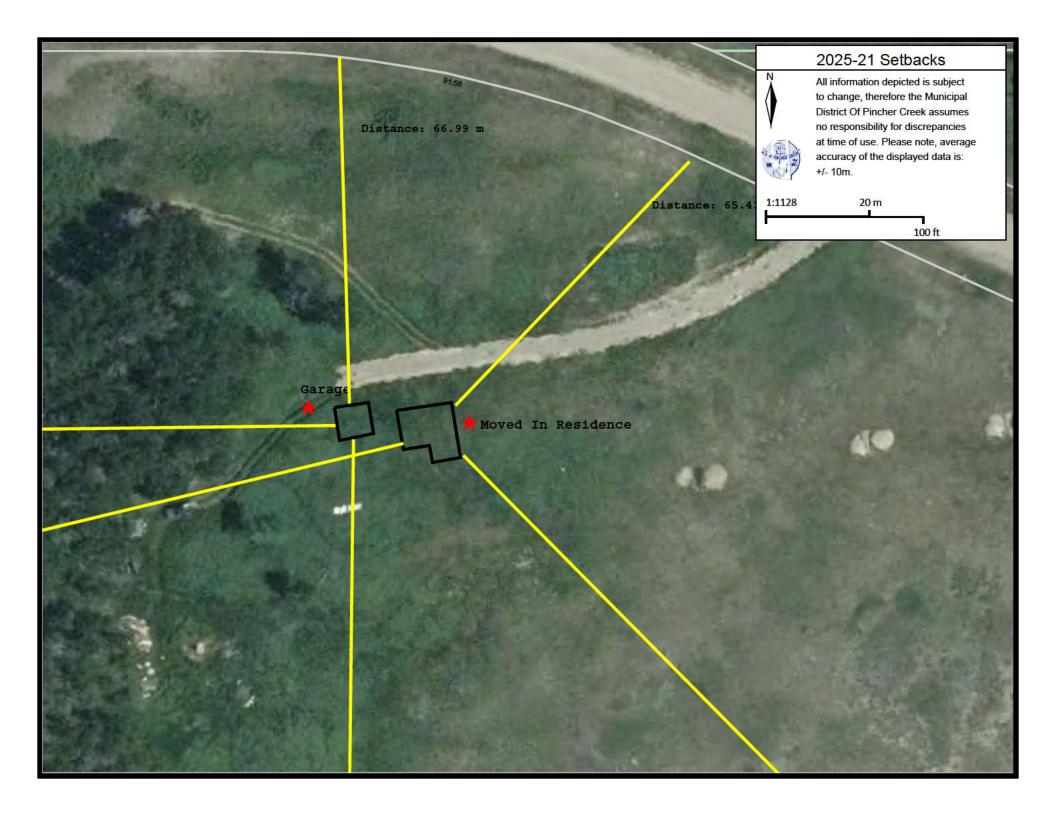

d. Development Permit Application No. 2025-21
 Daniel Desabrais
 Lot 4, Block 1, Plan 1612164 within NW 26-7-2 W5
 Moved-In Residential Building