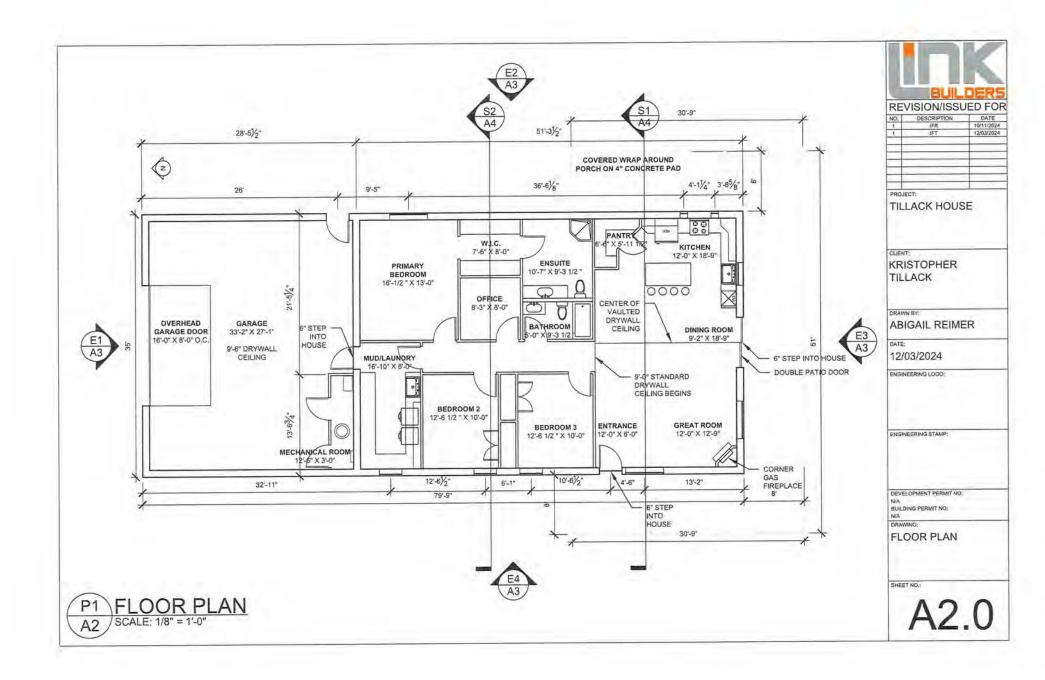

b. Development Permit Application No. 2025-10
 Link Builders for Kristopher Tillack
 Lot 1, Block 1, Plan 2410864 within NW 35-5-28 W4
 Single Detached Residence & Garden Suite

c. Development Permit Application No. 2025-19
 Dave & Sandra Dalzell
 Lot 16;15;; within NE 1-5-30 W4
 Secondary Farm Residence

### 5. **DEVELOPMENT PERMIT APPLICATIONS**

a. Development Permit Application No. 2025-10
 Link Builders for Kristopher Tillack
 Lot 1, Block 1, Plan 2410864 within NW 35-5-28 W4
 Single Detached Residence & Garden Suite