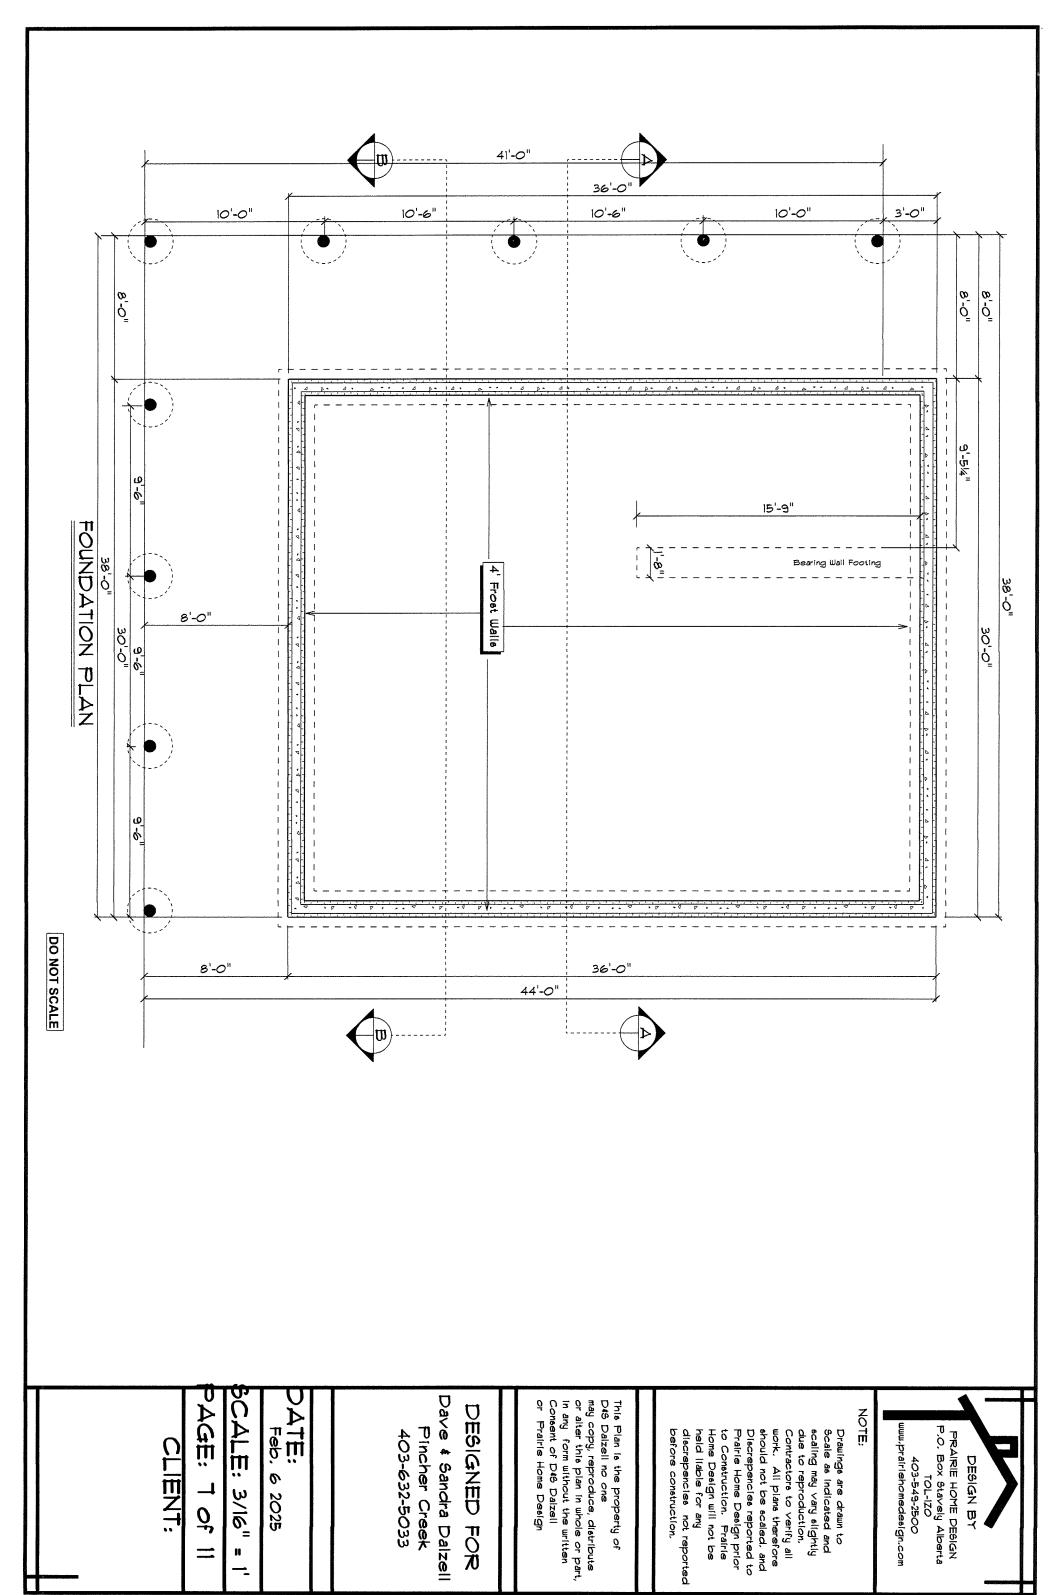

b. Development Permit Application No. 2025-10
 Link Builders for Kristopher Tillack
 Lot 1, Block 1, Plan 2410864 within NW 35-5-28 W4
 Single Detached Residence & Garden Suite

c. Development Permit Application No. 2025-19
 Dave & Sandra Dalzell
 Lot 16;15;; within NE 1-5-30 W4
 Secondary Farm Residence