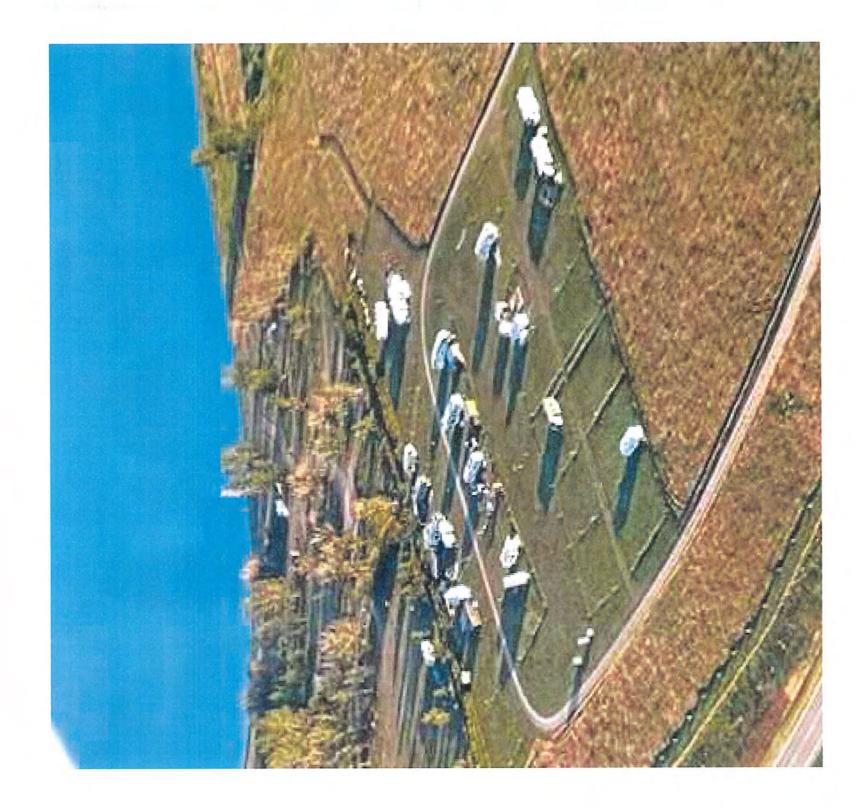

### BACKGROUND:

- On March 28, 2025, the MD accepted the Development Permit Application No. 2025-09 from applicant Glenda Kettles o/a The Dam Campground. (Attachment No. 1).
- This development has been in operation since 2023, starting at 12 seasonal lots (Development Permit 2023-16) and then an additional 10 lots in 2024 (Development Permit 2024-19). The applicant has reconfigured the site plan from 2024, to fit 8 final lots, which do border along Hwy 505 (Attachment No. 2)
- The applicant wrote a letter stating her reasons for increasing the number of lots to 30 (Attachment No. 3).
- The reasoning for rescinding permits 2023-16 and 2024-19 is to ensure that administration has a final tally and does not have to dig back historically to ensure the amount of lots are correct.
- This application is being placed in front of the MPC because:
  - Within the Rural Recreation 1 (RR-1) Land Use District, Recreational Accommodation, Highway Commercial is a Discretionary Use.
- The applicant is additionally asking for each lot to be allowed one (1) accessory building, to a
  maximum size of 9.29 m² (100ft²) for storage purposes, or to be used as an outdoor camp kitchen.
  Lease holders are responsible for all their own belongings and would be responsible for providing
  accessory building specs to the applicant.
- The applicant has planted a significant amount of trees, to shelter the sites from the wind and elements, but also created an esthetically pleasing campsite area (Attachment No. 4).
- The application was forwarded to the adjacent landowners for comment; five responses were received at the time of this report being written (Attachment No. 5).