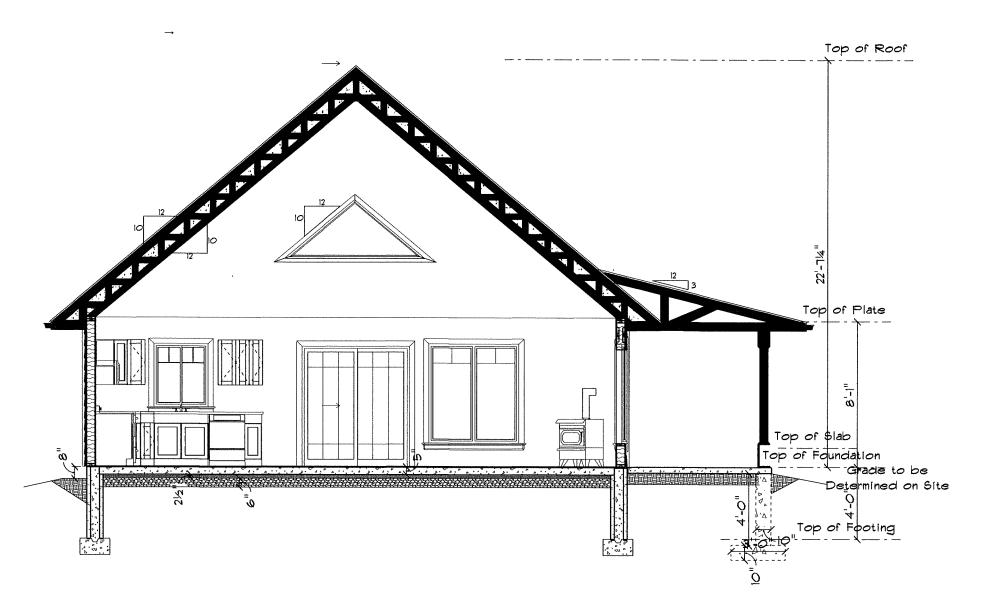

b. Development Permit Application No. 2025-10
 Link Builders for Kristopher Tillack
 Lot 1, Block 1, Plan 2410864 within NW 35-5-28 W4
 Single Detached Residence & Garden Suite

c. Development Permit Application No. 2025-19
 Dave & Sandra Dalzell
 Lot 16;15;; within NE 1-5-30 W4
 Secondary Farm Residence