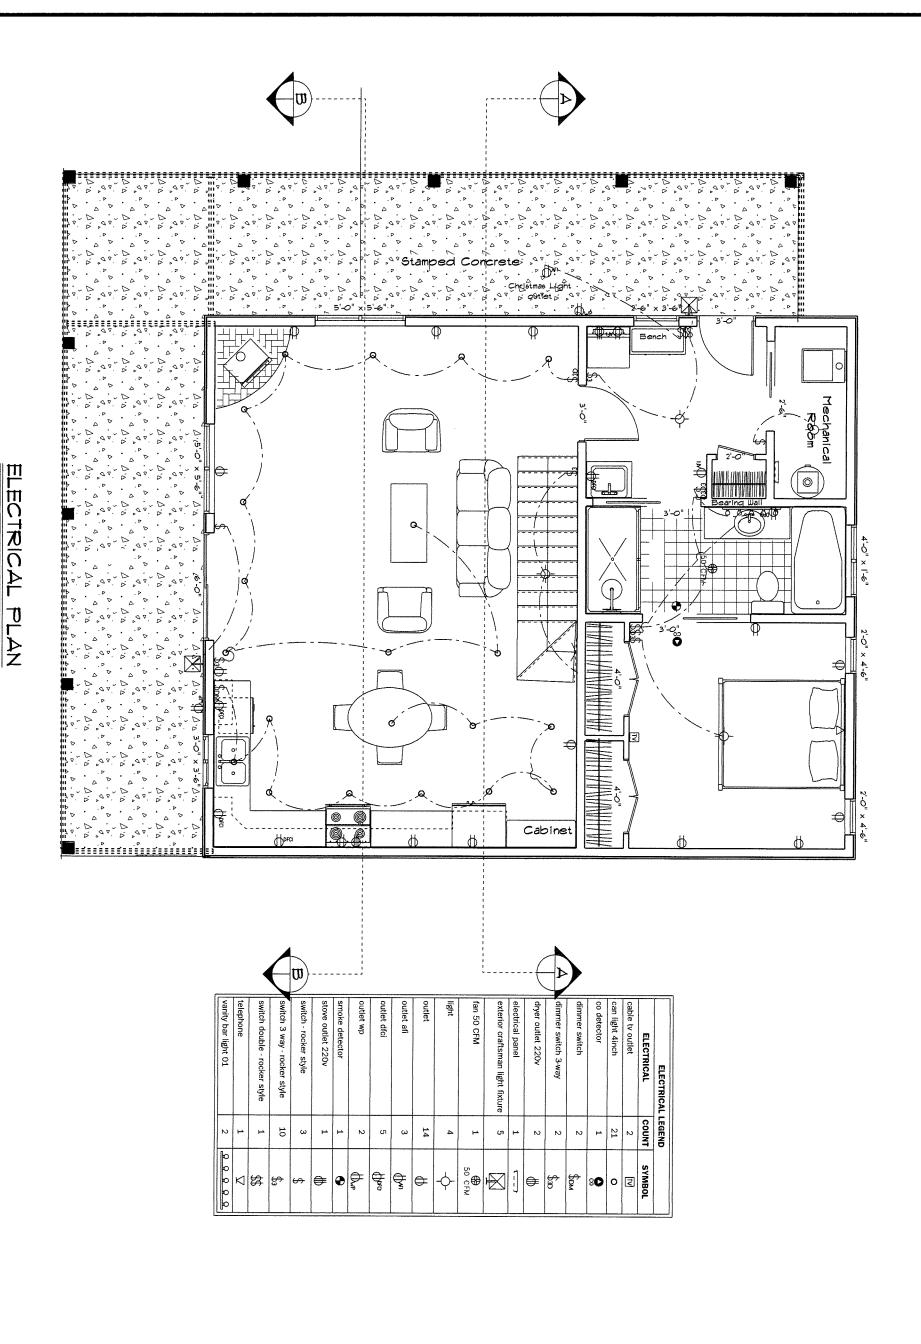

b. Development Permit Application No. 2025-10
 Link Builders for Kristopher Tillack
 Lot 1, Block 1, Plan 2410864 within NW 35-5-28 W4
 Single Detached Residence & Garden Suite

c. Development Permit Application No. 2025-19
 Dave & Sandra Dalzell
 Lot 16;15;; within NE 1-5-30 W4
 Secondary Farm Residence