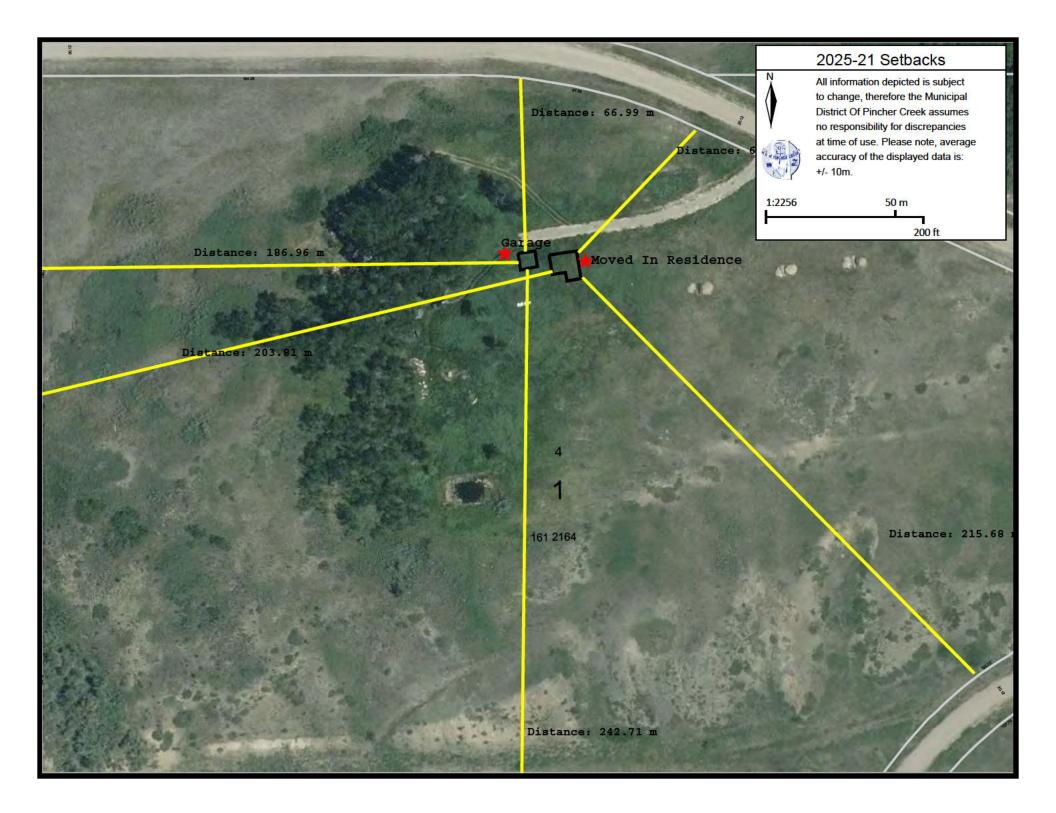

d. Development Permit Application No. 2025-21
 Daniel Desabrais
 Lot 4, Block 1, Plan 1612164 within NW 26-7-2 W5
 Moved-In Residential Building