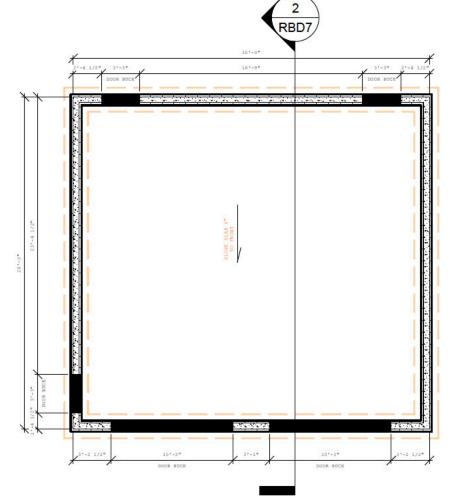

d. Development Permit Application No. 2025-21
 Daniel Desabrais
 Lot 4, Block 1, Plan 1612164 within NW 26-7-2 W5
 Moved-In Residential Building