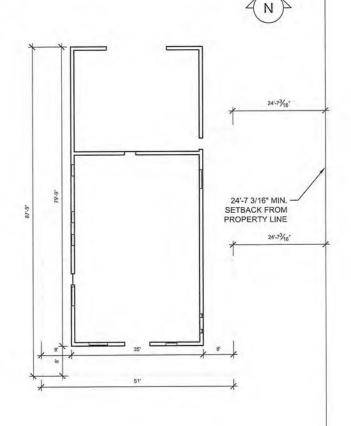

### BACKGROUND:

- On March 28, 2025, the MD accepted the Development Permit Application No. 2025-09 from applicant Glenda Kettles o/a The Dam Campground. (Attachment No. 1).
- This development has been in operation since 2023, starting at 12 seasonal lots (Development Permit 2023-16) and then an additional 10 lots in 2024 (Development Permit 2024-19). The applicant has reconfigured the site plan from 2024, to fit 8 final lots, which do border along Hwy 505 (Attachment No. 2)
- The applicant wrote a letter stating her reasons for increasing the number of lots to 30 (Attachment No. 3).
- The reasoning for rescinding permits 2023-16 and 2024-19 is to ensure that administration has a final tally and does not have to dig back historically to ensure the amount of lots are correct.
- This application is being placed in front of the MPC because:
  - Within the Rural Recreation 1 (RR-1) Land Use District, Recreational Accommodation, Highway Commercial is a Discretionary Use.
- The applicant is additionally asking for each lot to be allowed one (1) accessory building, to a
  maximum size of 9.29 m² (100ft²) for storage purposes, or to be used as an outdoor camp kitchen.
  Lease holders are responsible for all their own belongings and would be responsible for providing
  accessory building specs to the applicant.
- The applicant has planted a significant amount of trees, to shelter the sites from the wind and elements, but also created an esthetically pleasing campsite area (Attachment No. 4).
- The application was forwarded to the adjacent landowners for comment; five responses were received at the time of this report being written (Attachment No. 5).