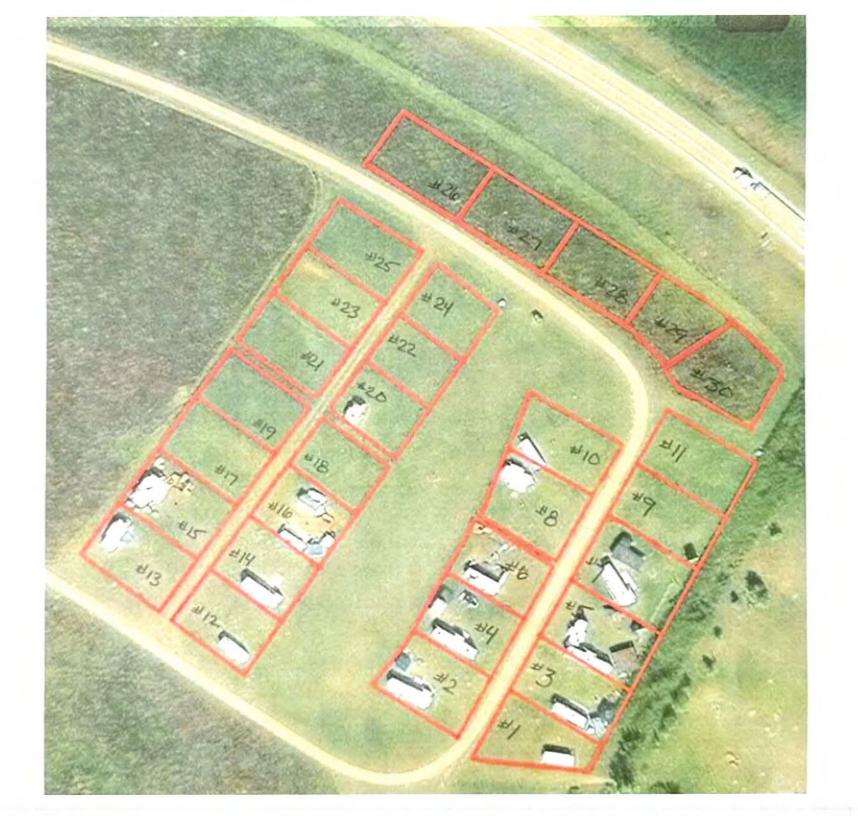

### Condition(s):

- 1. That this development meets the minimum provisions as required in Land Use Bylaw 1349-23.
- 2. That garbage storage is required to be in bear proof containers
- 3. That this development meets the National Building Code Alberta Edition for Campground Washrooms requirements.
- 4. That the applicant adhere to conditions set forth within the required Alberta Transportation Roadside Development Permit, to be attached and form part of this permit.
- 5. That the campsites be organized as depicted in the site plan and that all trailers face in the same direction.
- 6. That each lot be limited to one accessory building for either storage or gazebo purposes, that does not exceed 9.29 m<sup>2</sup> (100 ft<sup>2</sup>).

### BACKGROUND:

- On March 28, 2025, the MD accepted the Development Permit Application No. 2025-09 from applicant Glenda Kettles o/a The Dam Campground. (Attachment No. 1).
- This development has been in operation since 2023, starting at 12 seasonal lots (Development Permit 2023-16) and then an additional 10 lots in 2024 (Development Permit 2024-19). The applicant has reconfigured the site plan from 2024, to fit 8 final lots, which do border along Hwy 505 (Attachment No. 2)
- The applicant wrote a letter stating her reasons for increasing the number of lots to 30 (Attachment No. 3).
- The reasoning for rescinding permits 2023-16 and 2024-19 is to ensure that administration has a final tally and does not have to dig back historically to ensure the amount of lots are correct.
- This application is being placed in front of the MPC because:
  - Within the Rural Recreation 1 (RR-1) Land Use District, Recreational Accommodation, Highway Commercial is a Discretionary Use.
- The applicant is additionally asking for each lot to be allowed one (1) accessory building, to a
  maximum size of 9.29 m² (100ft²) for storage purposes, or to be used as an outdoor camp kitchen.
  Lease holders are responsible for all their own belongings and would be responsible for providing
  accessory building specs to the applicant.
- The applicant has planted a significant amount of trees, to shelter the sites from the wind and elements, but also created an esthetically pleasing campsite area (Attachment No. 4).
- The application was forwarded to the adjacent landowners for comment; five responses were received at the time of this report being written (Attachment No. 5).