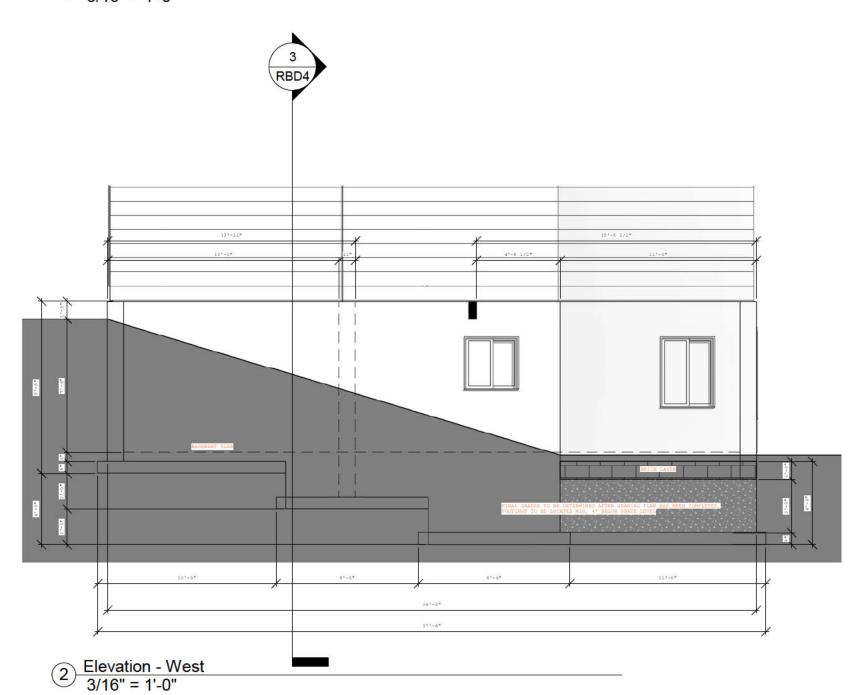

b. Development Permit Application No. 2025-10
 Link Builders for Kristopher Tillack
 Lot 1, Block 1, Plan 2410864 within NW 35-5-28 W4
 Single Detached Residence & Garden Suite

c. Development Permit Application No. 2025-19
 Dave & Sandra Dalzell
 Lot 16;15;; within NE 1-5-30 W4
 Secondary Farm Residence