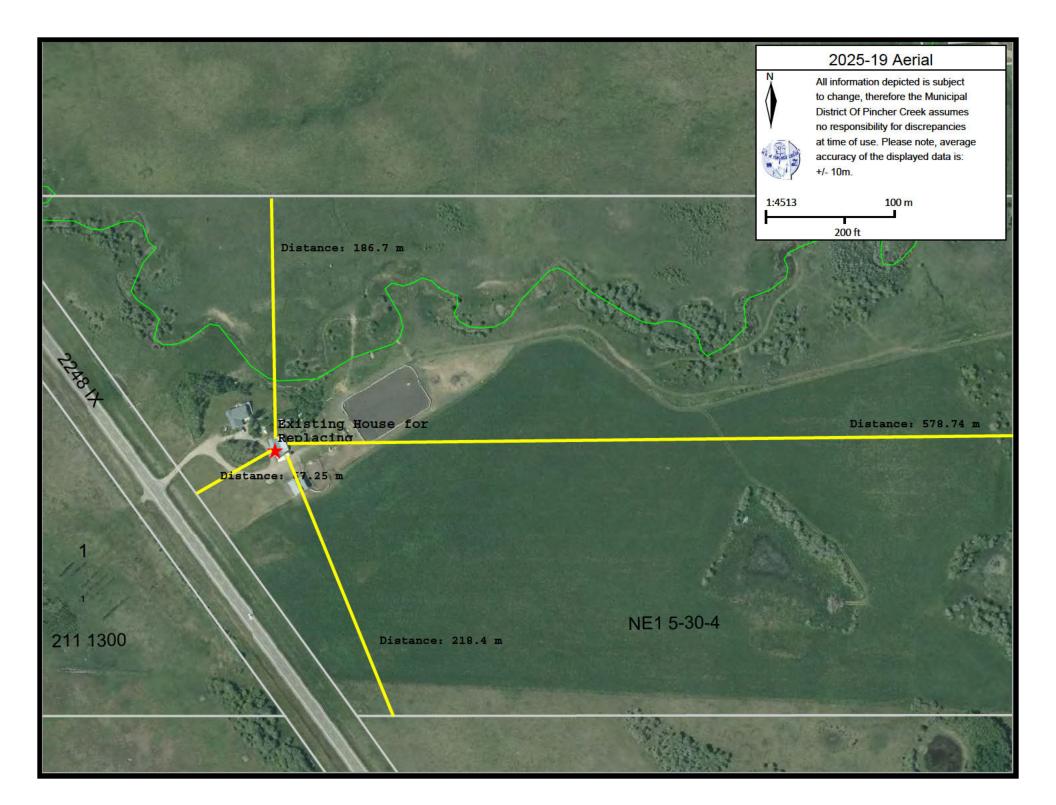

b. Development Permit Application No. 2025-10
 Link Builders for Kristopher Tillack
 Lot 1, Block 1, Plan 2410864 within NW 35-5-28 W4
 Single Detached Residence & Garden Suite

c. Development Permit Application No. 2025-19
 Dave & Sandra Dalzell
 Lot 16;15;; within NE 1-5-30 W4
 Secondary Farm Residence

## **Location of Proposed Development**

Presented to: Municipal Planning Commission

**Municipal District of Pincher Creek** 

P.O. Box 279

Pincher Creek, AB T0K 1W0 Phone: 403.627.3130 • Fax: 403.627.5070