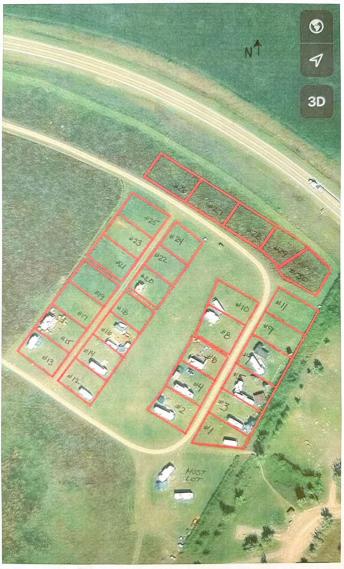

### Condition(s):

- 1. That this development meets the minimum provisions as required in Land Use Bylaw 1349-23.
- 2. That garbage storage is required to be in bear proof containers
- 3. That this development meets the National Building Code Alberta Edition for Campground Washrooms requirements.
- 4. That the applicant adhere to conditions set forth within the required Alberta Transportation Roadside Development Permit, to be attached and form part of this permit.
- 5. That the campsites be organized as depicted in the site plan and that all trailers face in the same direction.
- 6. That each lot be limited to one accessory building for either storage or gazebo purposes, that does not exceed 9.29 m<sup>2</sup> (100 ft<sup>2</sup>).

### BACKGROUND:

- On March 28, 2025, the MD accepted the Development Permit Application No. 2025-09 from applicant Glenda Kettles o/a The Dam Campground. (Attachment No. 1).
- This development has been in operation since 2023, starting at 12 seasonal lots (Development Permit 2023-16) and then an additional 10 lots in 2024 (Development Permit 2024-19). The applicant has reconfigured the site plan from 2024, to fit 8 final lots, which do border along Hwy 505 (Attachment No. 2)
- The applicant wrote a letter stating her reasons for increasing the number of lots to 30 (Attachment No. 3).
- The reasoning for rescinding permits 2023-16 and 2024-19 is to ensure that administration has a final tally and does not have to dig back historically to ensure the amount of lots are correct.
- This application is being placed in front of the MPC because:
  - Within the Rural Recreation 1 (RR-1) Land Use District, Recreational Accommodation, Highway Commercial is a Discretionary Use.
- The applicant is additionally asking for each lot to be allowed one (1) accessory building, to a
  maximum size of 9.29 m² (100ft²) for storage purposes, or to be used as an outdoor camp kitchen.
  Lease holders are responsible for all their own belongings and would be responsible for providing
  accessory building specs to the applicant.
- The applicant has planted a significant amount of trees, to shelter the sites from the wind and elements, but also created an esthetically pleasing campsite area (Attachment No. 4).
- The application was forwarded to the adjacent landowners for comment; five responses were received at the time of this report being written (Attachment No. 5).