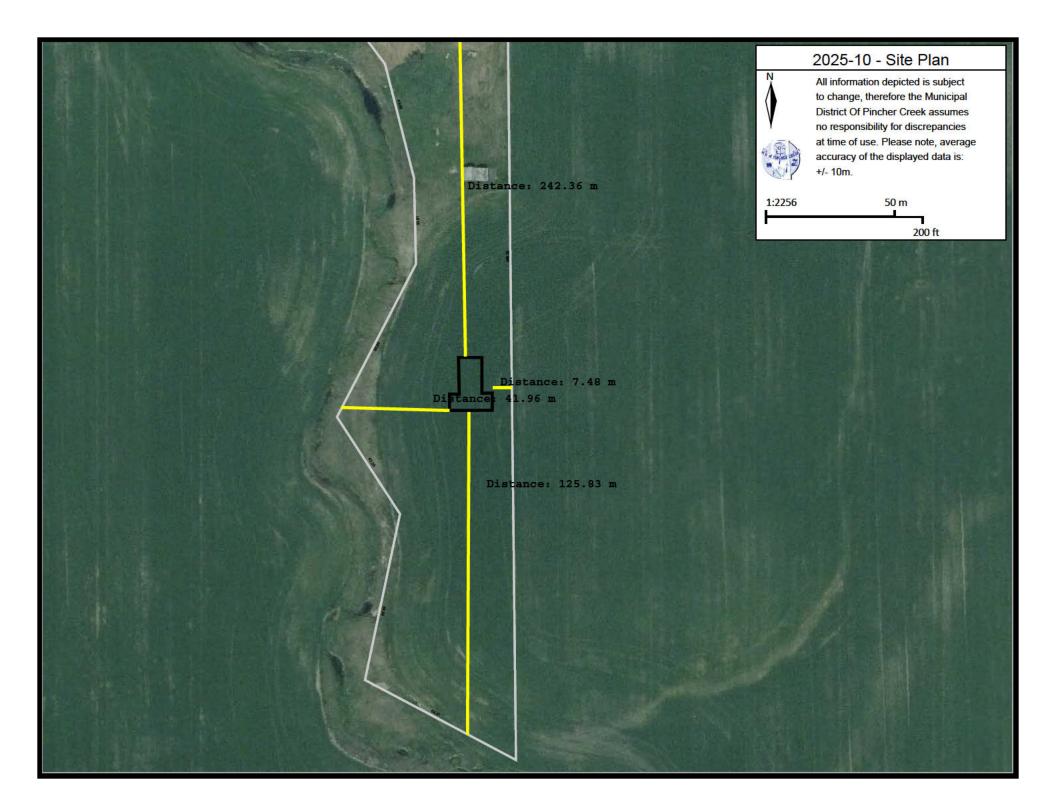

b. Development Permit Application No. 2025-10
 Link Builders for Kristopher Tillack
 Lot 1, Block 1, Plan 2410864 within NW 35-5-28 W4
 Single Detached Residence & Garden Suite

c. Development Permit Application No. 2025-19
 Dave & Sandra Dalzell
 Lot 16;15;; within NE 1-5-30 W4
 Secondary Farm Residence

### 5. **DEVELOPMENT PERMIT APPLICATIONS**

a. Development Permit Application No. 2025-10
 Link Builders for Kristopher Tillack
 Lot 1, Block 1, Plan 2410864 within NW 35-5-28 W4
 Single Detached Residence & Garden Suite

Reeve Rick Lemire 25/027

Moved that Development Permit No. 2025-10, for a Single Detached Residence and change of use to Garden Suite, be tabled pending further information from the applicant regarding the Garden Suite use.