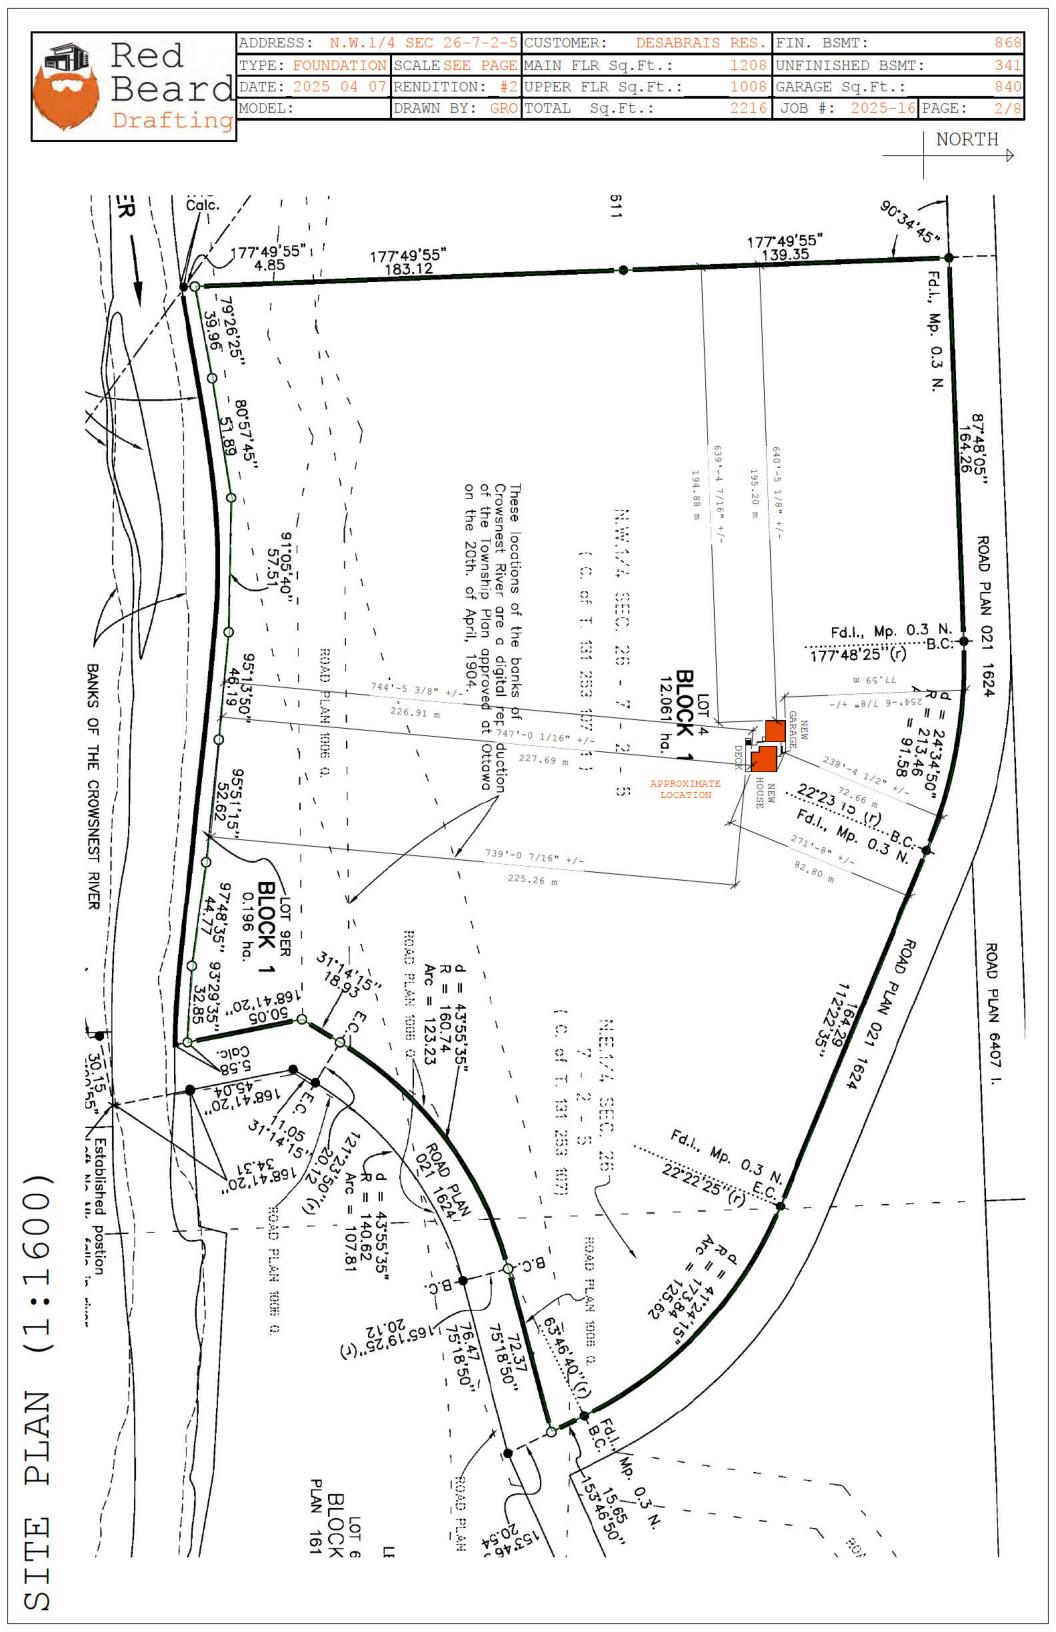

d. Development Permit Application No. 2025-21
 Daniel Desabrais
 Lot 4, Block 1, Plan 1612164 within NW 26-7-2 W5
 Moved-In Residential Building