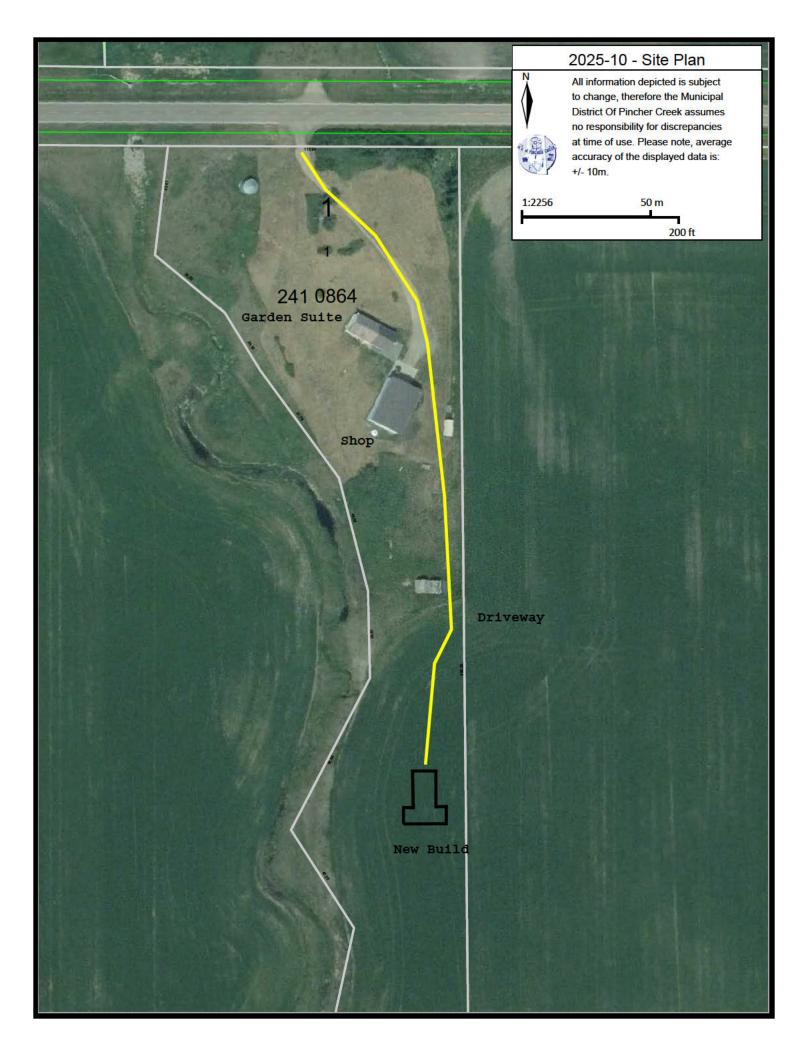

b. Development Permit Application No. 2025-10
 Link Builders for Kristopher Tillack
 Lot 1, Block 1, Plan 2410864 within NW 35-5-28 W4
 Single Detached Residence & Garden Suite

c. Development Permit Application No. 2025-19
 Dave & Sandra Dalzell
 Lot 16;15;; within NE 1-5-30 W4
 Secondary Farm Residence

### 5. **DEVELOPMENT PERMIT APPLICATIONS**

a. Development Permit Application No. 2025-10
 Link Builders for Kristopher Tillack
 Lot 1, Block 1, Plan 2410864 within NW 35-5-28 W4
 Single Detached Residence & Garden Suite

Reeve Rick Lemire 25/027

Moved that Development Permit No. 2025-10, for a Single Detached Residence and change of use to Garden Suite, be tabled pending further information from the applicant regarding the Garden Suite use.